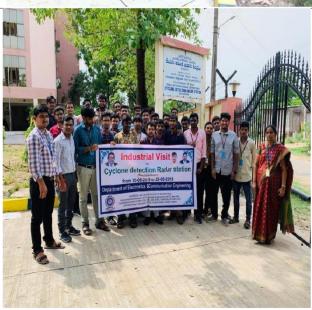

## REPORT ON INDUSTRIAL VISIT

Event Type : Industrial visit

Date / Duration : 20-08-2019, 21-08-2019, 22-08-2019

Place of visit : CYCLONE DETECTION RADAR STATION, Machilipatnam.

Name of Coordinator: K.RANIRUDRAMA, Assoc. Professor

Target Audience : STUDENTS OF V-SEM, ECE-A,B,C,SECTIONS,

No.of participants : A-Sec-57,B-Sec-55,C-Sec-60, Total-172

Objective of the event: RADAR COMMUNICATION IN WEATHERFORECAST

Outcome of event : EXPOSURE TO COMMUNICATION ENGINEERING

Photographs