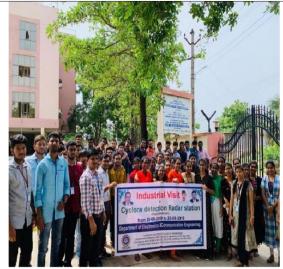

## REPORT ON INDUSTRIAL VISIT

Event Type : Industrial visit

Date / Duration : 20-08-2019, 21-08-2019, 22-08-2019

Place of visit : CYCLONE DETECTION RADAR STATION, Machilipatnam.

Name of Coordinator: K.RANIRUDRAMA, Assoc. Professor

Target Audience : STUDENTS OF V-SEM, ECE-A,B,C,SECTIONS,

No.of participants : A-Sec-57,B-Sec-55,C-Sec-60, Total-172

Objective of the event: RADAR COMMUNICATION IN WEATHERFORECAST

Outcome of event : EXPOSURE TO COMMUNICATION ENGINEERING

Photographs